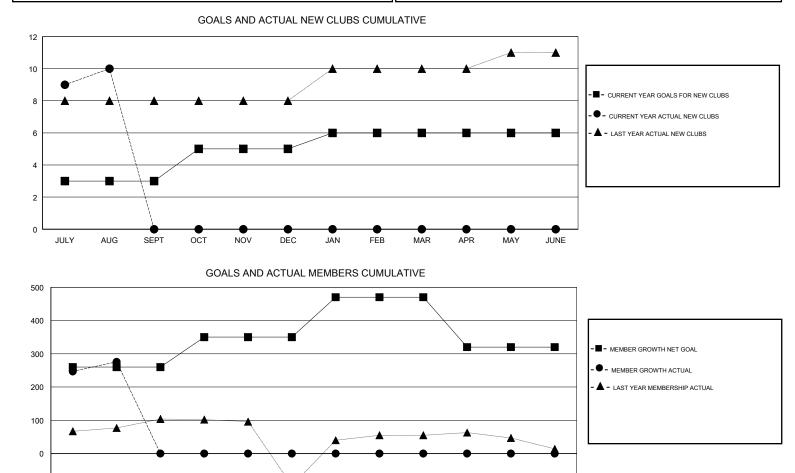

## VASUDEV VALAWALKAR GMT:

| GMT: VASUDEV VALAWALKAR |               |           | LOCATION INDIA |                       |                           |                         | GMT CA                                             |
|-------------------------|---------------|-----------|----------------|-----------------------|---------------------------|-------------------------|----------------------------------------------------|
| Clubs                   |               |           |                | Members               |                           |                         |                                                    |
| RESULTS FOR 2018-2019   |               |           |                | RESULTS FOR 2018-2019 |                           |                         |                                                    |
| QUARTER                 | NEW CLUB GOAL | NEW CLUBS | DROPPED CLUBS  | QUARTER               | MEMBER GROWTH NET<br>GOAL | MEMBER GROWTH<br>ACTUAL | DROPPED<br>MEMBERS ACTUAL<br>(including transfers) |
| JULY/AUG/SEPT           | 3             | 10        | 1              | JULY/AUG/SEPT         | 260                       | 354                     | 71                                                 |
| OCT/NOV/DEC             | 2             | 0         | 0              | OCT/NOV/DEC           | 90                        | 0                       | 0                                                  |
| JAN/FEB/MAR             | 1             | 0         | 0              | JAN/FEB/MAR           | 120                       | 0                       | 0                                                  |
| APR/MAY/JUNE            | 0             | 0         | 0              | APR/MAY/JUNE          | -150                      | 0                       | 0                                                  |